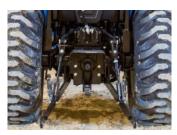

Synchro Shuttle Shift **Transmission Easily Transition From** Forward To Reverse

Rubber Platform **Matting And Step** Provide Added Comfort And Access To The Spacious Operator's Platform

High Capacity Three Point Lifts Up To 1,808 lbs.