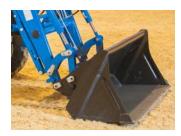

## **RECOMMENDED IMPLEMENTS**/ **ATTACHMENTS**

**LOADER: High Capacity With** An Abundance Of **Standard Features** 

**BACKHOE: Excellent Capacity, Smooth And Consistent Operation** For Added Control

**ROTARY CUTTER: Durable Heavy Steel** Design Providing **Quality And Strength** 

<sup>\*</sup>All Specs and features are subject to change, and pictures could include optional equipment etc.

| FRONT END LOADER                          | LL3301                    | LL3302             |
|-------------------------------------------|---------------------------|--------------------|
| TRACTOR APPLICATION                       | MT230E/<br>MT235E/MT235HE | MT240E/<br>MT240HE |
| Bucket Size (in.)                         | 66                        |                    |
| Maximum Lift Height (in.)                 | 94                        |                    |
| Clearance With Attachment Dump (in.)      | 65.6                      |                    |
| Reach At Maximum Height (in.)             | 11.5                      |                    |
| Maximum Dump Angle (deg.)                 | 57                        |                    |
| Maximum Rollback Angle (deg.)             | 40                        |                    |
| Digging Depth (in.)                       | 5.5                       |                    |
| Overall Height In Carry Position (in.)    | 53                        |                    |
| Lift Capacity (At Pivot Pin) (Ibs.)       | 1,688                     | 2,153              |
| Breakout Force (At Pivot Pin) (Ibs.)      | 2,855                     | 3,579              |
| Approx. Weight (Loader w/o Bucket) (lbs.) | 650                       | 653                |