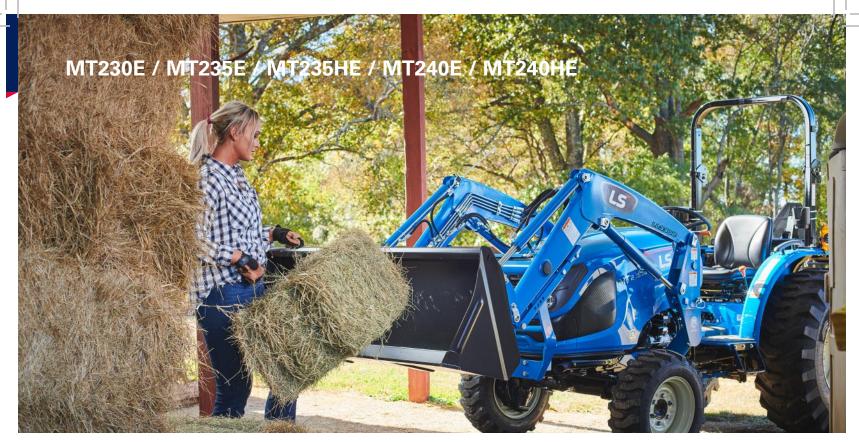

## **FEATURES**

- 6 Year Warranty\*
- Available In 30 HP, 35 HP And 40 HP
- 3 Range Hydrostatic Transmission (2 Pedal)
- → F12xR12 Synchro Shuttle Gear Drive Models
- High Capacity And Performance

Ergonomically Located And **Designed Joystick** Provides Comfortable Access For Loader Operations. 3rd Function (Option)

3 Range Hydrostatic **Transmission** (2 Pedal) Comfortable And **Efficient Operator Control** 

Electronic Engagement PTO Convenient Location

Standard Factory Grille Guard W/ Loader Full Length Grille Guard Protects Body Panels And Radiator

Synchro Shuttle Shift **Transmission Easily Transition From** Forward To Reverse

Rubber Platform **Matting And Step** Provide Added Comfort And Access To The Spacious Operator's Platform

High Capacity Three Point Lifts Up To 1,808 lbs.

Standard Foldable ROPS **Enables Easy Adjustment** For Clearance

Skid Steer Quick Connect Loader/Bucket **Transition Between Front** Attachments Quickly