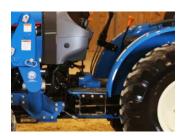

3 Range Hydrostatic **Transmission** (2 Pedal) Comfortable And **Efficient Operator Control** 

Electronic Engagement PTO Convenient Location

Standard Factory Grille Guard W/ Loader Full Length Grille Guard Protects Body Panels And Radiator