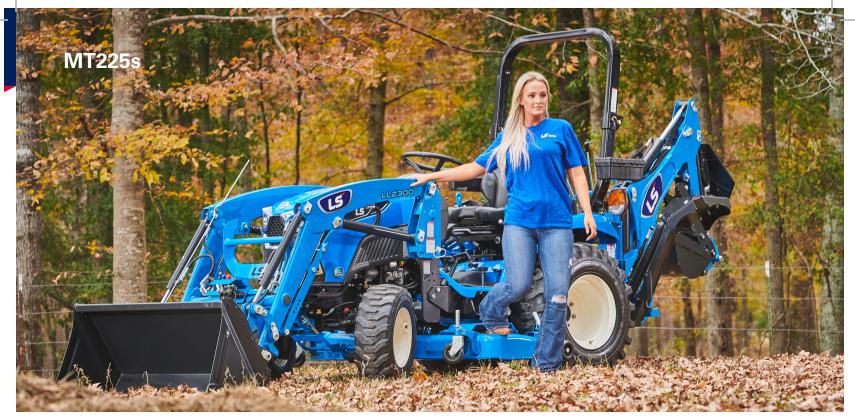

## **RECOMMENDED IMPLEMENTS**/ **ATTACHMENTS**

**LOADER: High Capacity With** An Abundance Of **Standard Features** 

BACKHOE: **Excellent Capacity, Smooth And Consistent Operation For Added Control** 

**ROTARY CUTTER: Durable Heavy Steel Design Providing Quality And Strength** 

## **FEATURES**

- 6 Year Warranty\*
- 24.7 HP Yanmar Diesel Engine
- 3 Range Hydrostatic Transmission (2 Pedal)
- Electric Engagement Independent PTO
- New Heavy-Duty Platform/Frame

Premium Reversible Seat Adjustable Foldable Armrest, Tilt High Back Seat. \*Reversible Seat Only On **Backhoe Models** 

3 Range Hydrostatic Transmission (2 Pedal) Comfortable And **Efficient Operator Control** 

**Bolted Edge Bucket Built For The** Harshest Conditions

Standard Factory Grille Guard W/Loader Full Length Grille Guard **Protect Body Panels** And Radiator