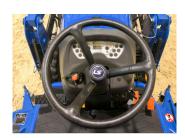

Standard Tilt Steering Provides Enhanced Operator Comfort

Standard Foldable ROPS **Enables Easy Adjustment** For Clearance

Mid-Mount Mower Height Adjustment Dial **Enables Precise Height** Control Of The Mid-Mount Mower, By A Simple Turn