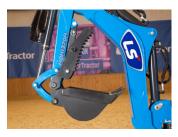

## **RECOMMENDED IMPLEMENTS**/ **ATTACHMENTS**

**LOADER: High Capacity With** An Abundance Of **Standard Features** 

BACKHOE: **Excellent Capacity, Smooth And Consistent Operation For Added Control** 

**ROTARY CUTTER: Durable Heavy Steel Design Providing Quality And Strength** 

| BACKHOE                                    | LB1300 |
|--------------------------------------------|--------|
| TRACTOR APPLICATION                        | MT225s |
| Digging Depth (in.)                        | 84.9   |
| Reach From Centerline Of Swing Pivot (in.) | 113.7  |
| Loading Height (in.)                       | 64.7   |
| Swing Arc (deg.)                           | 180    |
| Transport Height (in.)                     | 73.4   |
| Bucket Rotating (deg.)                     | 177    |
| Stabilizer Spread (Down Position) (in.)    | 82.2   |
| Stabilizer Spread (Up Position) (in.)      | 65.4   |
| Bucket Digging Force (lbs.)                | 3,013  |