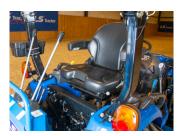

## **FEATURES**

- 6 Year Warranty\*
- 24.7 HP Yanmar Diesel Engine
- 3 Range Hydrostatic Transmission (2 Pedal)
- Electric Engagement Independent PTO
- New Heavy-Duty Platform/Frame

Premium Reversible Seat Adjustable Foldable Armrest, Tilt High Back Seat. \*Reversible Seat Only On **Backhoe Models** 

3 Range Hydrostatic Transmission (2 Pedal) Comfortable And **Efficient Operator Control** 

**Bolted Edge Bucket Built For The** Harshest Conditions

Standard Factory Grille Guard W/Loader Full Length Grille Guard **Protect Body Panels** And Radiator

Standard Tilt Steering Provides Enhanced Operator Comfort

Standard Foldable ROPS **Enables Easy Adjustment** For Clearance

Mid-Mount Mower Height Adjustment Dial **Enables Precise Height** Control Of The Mid-Mount Mower, By A Simple Turn